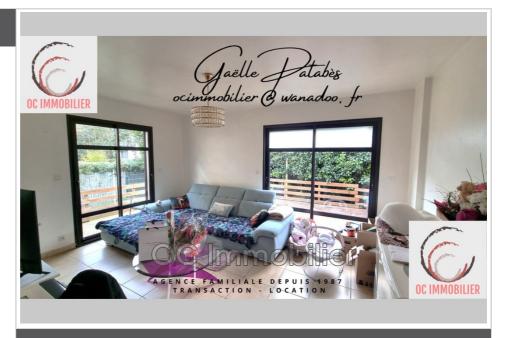

## House 3039 Elne

Discover this charming single-story house located in a privileged residential subdivision of ELNE. The house consists of a beautiful living room facing the garden including a very functional fitted kitchen, 2 bedrooms with cupboards in each of them, a bathroom with Italian shower, separate toilet with washbasin and very practical dual-aspect garage. Built in 2008, it is in excellent condition and outside, you will enjoy a landscaped garden of approximately 100 m² including a pleasant private terrace. A property to grab quickly: Whether you are looking for your first home, an easy-to-maintain house with just the right amount of garden or living space, or even a pied-à-terre as a second home, come and visit this house which will seduce you with its many assets. Price of the property: €187,000 Fees payable by the seller Final energy consumption: 95 kWh/m²/year Estimated annual energy costs for standard use: between €1,023 and €1,383 per year....