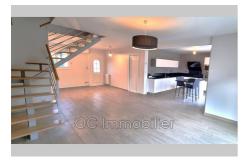

## Townhouse Elne

In ELNE, in a quiet, residential area and a stone's throw from all amenities, this house from the 80s, completely brought up to date, offers quality services. On the ground floor, a large open-plan fitted kitchen living room opens onto a charming garden with a tiled terrace allowing you to create a plancha area and dining area. Upstairs, there are 3 bedrooms of 9, 10 and 11.5 m² as well as a converted attic. The house also has a garage with motorized door as well as 2 private parking spaces. This property is available immediately and to visit without delay.