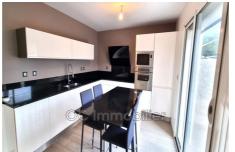

## Townhouse Elne

In ELNE, in a quiet, residential area and a stone's throw from all amenities, this house from the 80s, completely brought up to date, offers quality services. On the ground floor, a large open-plan fitted kitchen living room opens onto a charming garden with a tiled terrace allowing you to create a plancha area and dining area. Upstairs, there are 3 bedrooms of 9, 10 and 11.5 m² as well as a converted attic. The house also has a garage with motorized door as well as 2 private parking spaces. This property is available immediately and to visit without delay.