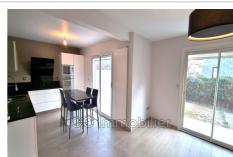

## Townhouse Elne

In ELNE, in a quiet, residential area and a stone's throw from all amenities, this house from the 80s, completely brought up to date, offers quality services. On the ground floor, a large open-plan fitted kitchen living room opens onto a charming garden with a tiled terrace allowing you to create a plancha area and dining area. Upstairs, there are 3 bedrooms of 9, 10 and 11.5 m² as well as a converted attic. The house also has a garage with motorized door as well as 2 private parking spaces. This property is available immediately and to visit without delay.