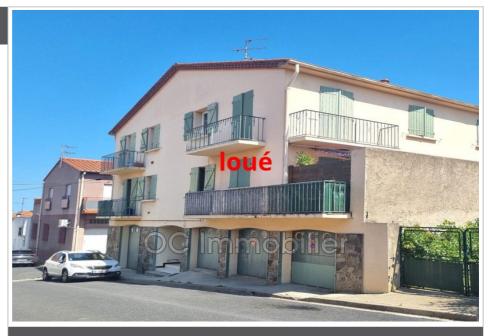

## Apartment Elne

Charming 3-room apartment for rent in the heart of the charming town of Elne available in July 2024. Ideally located, it is on the second floor of a quiet residential building with double glazing. This spacious apartment, with an area of 56 m<sup>2</sup>, also has a pleasant balcony of approximately 5 m<sup>2</sup>. It includes a fitted kitchen, equipped with individual heating and hot water production by individual electrical system for optimal comfort. The interior condition of this apartment is good. The layout includes a fitted independent kitchen, living room opening onto a long balcony, two beautiful bedrooms, a shower room and separate toilets. This property is for rent empty. It has an individual garage. Do not hesitate to contact us for more information or to schedule a visit. Elne is a peaceful town where the living environment is pleasant and offers the advantage of having a multitude of amenities nearby: shops, schools, public transport, SNCF station....