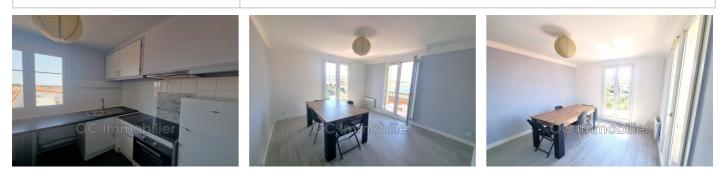

## 640 € / month

Rentals apartment 3 rooms Surface : 56 m<sup>2</sup> Hot w ater : Individuelle électrique Inner condition : good Features : double glazing, calm, residential

2 bedroom

1 show er

1 WC

1 garage

## Apartment Elne

Charming 3-room apartment for rent in the heart of the charming town of Elne available in July 2024. Ideally located, it is on the second floor of a quiet residential building with double glazing. This spacious apartment, with an area of 56 m<sup>2</sup>, also has a pleasant balcony of approximately 5 m<sup>2</sup>. It includes a fitted kitchen, equipped with individual heating and hot water production by individual electrical system for optimal comfort. The interior condition of this apartment is good. The layout includes a fitted independent kitchen, living room opening onto a long balcony, two beautiful bedrooms, a shower room and separate toilets. This property is for rent empty. It has an individual garage. Do not hesitate to contact us for more information or to schedule a visit. Elne is a peaceful town where the living environment is pleasant and offers the advantage of having a multitude of amenities nearby: shops, schools, public transport, SNCF station....